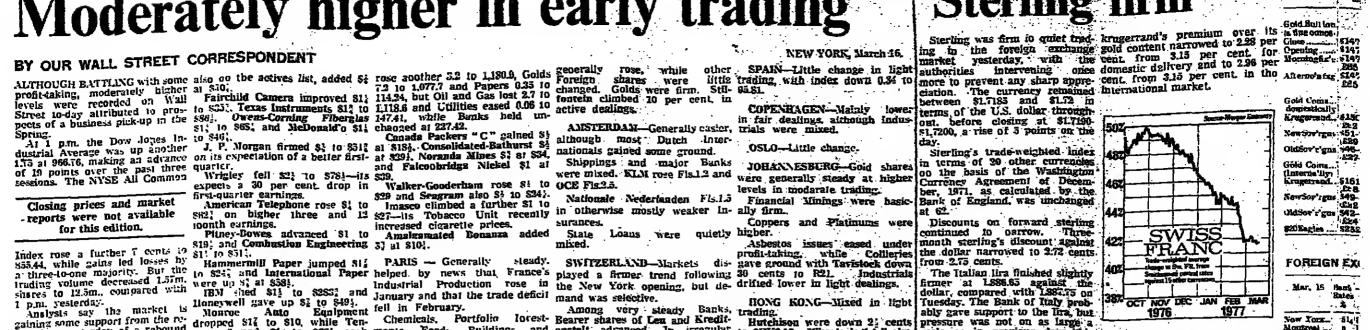

offer

430

d aside the charges as \$1.7195; the index was un-no more than "a few changed at 62. The dellar's incidents. The Opposition weighted depreciation widened Front claimed that gaugs to 0.44 (0.32) per cent. gress Party workers took

lanata supporters. Back at 967.75 near the close.

er police ask to decline in then mess market U.S. bribes overseas may be trained trained Healey predicts U.S. bribes overseas may nore troops

ry for more troops to be

forthern Ireland Police Treatey preuses ion yesterday asked Mr. 13% inflation

current

FT Industrial

Indinary Index

conting ooths by force, eGOLD rose \$14 to \$1471. It is clear that reither the bates have by r cardidates and drove • WALL STREET was 2.74 up The Leyland crisis Page 18. The heart of the matter Page 20